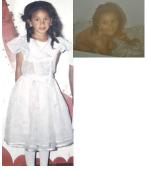

# S - NJ 2662, Lenasia

| Availability status:        | Available now in Johannesburg and Pretoria                                                                                                                                                                                                                       |
|-----------------------------|------------------------------------------------------------------------------------------------------------------------------------------------------------------------------------------------------------------------------------------------------------------|
| Race:                       | Indian                                                                                                                                                                                                                                                           |
| Age:                        | 32                                                                                                                                                                                                                                                               |
| Hair colour:                | Dark brown soft curly hair                                                                                                                                                                                                                                       |
| Eye colour:                 | Brown eyes                                                                                                                                                                                                                                                       |
| Has children:               | Yes                                                                                                                                                                                                                                                              |
| Proven donor:               | No                                                                                                                                                                                                                                                               |
| Post matric studies:        | No                                                                                                                                                                                                                                                               |
| Other physical information: | 1.62m., 68kg., olive skin complexion, breast cup size 34D, shoe size 5/6, neither freckles nor dimples, think hands, straight fingers.                                                                                                                           |
| Face shape:                 | Oval                                                                                                                                                                                                                                                             |
| Other personal information: | South African nationality,<br>Christian, O+ blood type.                                                                                                                                                                                                          |
|                             | Candidate is employed as an administrator and she aspires to want to keep growing in her organisation. She is interested in reading, watching movies, adult colouring, Reason for donating: I would love to make a couple's dream come true by becoming a donor. |
| Reproduction history:       | administrator and she aspires to want to keep growing in her organisation. She is interested in reading, watching movies, adult colouring, Reason for donating: I would love to make a couple's dream come                                                       |

## **Physical Profile**

| Race:                            | Indian                        |
|----------------------------------|-------------------------------|
| Skin complexion:                 | Olive                         |
| Face shape:                      | oval                          |
| Nose shape defined by Wikipedia: | Greek - perfect straight nose |
| Eye shape:                       | Round Almond                  |
| Height in metres:                | 1.62m.                        |
| Weight in kilograms:             | 68kg.                         |
|                                  |                               |