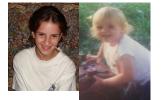

## **Physical Profile**

| Race:                                                     | White/ Caucasian              |
|-----------------------------------------------------------|-------------------------------|
| Skin complexion:                                          | Olive                         |
| Face shape:                                               | Oval                          |
| Nose shape defined by Wikipedia:                          | Greek - perfect straight nose |
| Eye shape:                                                | Almond                        |
| Height in metres:                                         | 1.65                          |
| Weight in kilograms:                                      | 53                            |
| Build and body shape:                                     | Tiny                          |
| Which body part is most sensitive to weight gain or loss? | Stomach                       |
| Eye colour:                                               | Hazel                         |
| Natural hair colour:                                      | Brown                         |
| Hair colour as a child:                                   | Blonde                        |
|                                                           |                               |