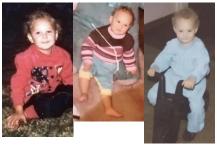

# S - BV 1932, Pretoria

| Availability status:        | Available now in Pretoria                                                                                                                                                                                                                                                         |
|-----------------------------|-----------------------------------------------------------------------------------------------------------------------------------------------------------------------------------------------------------------------------------------------------------------------------------|
| Race:                       | White/ Caucasian                                                                                                                                                                                                                                                                  |
| Age:                        | 31                                                                                                                                                                                                                                                                                |
| Hair colour:                | Fine curly blonde hair                                                                                                                                                                                                                                                            |
| Eye colour:                 | Brown eyes                                                                                                                                                                                                                                                                        |
| Has children:               | Yes                                                                                                                                                                                                                                                                               |
| Proven donor:               | No                                                                                                                                                                                                                                                                                |
| Post matric studies:        | Yes                                                                                                                                                                                                                                                                               |
| Other physical information: | Slim build, 46kg., medium skin complexion, 34B cup, size 4 shoe.                                                                                                                                                                                                                  |
| Face shape:                 | Not Selected                                                                                                                                                                                                                                                                      |
| Other personal information: | South African nationality, O+ blood group, Aries star sign,                                                                                                                                                                                                                       |
|                             | Christian. Candidate is an extroverted person and enjoys the outdoors. She enjoys helping others and has a strong passion for children. She is employed in administration and lives for her son. Non-smoker. Reason for donating: To make a difference to less fortunate persons. |

| Hair colour as a child:                                                               | blonde                    |
|---------------------------------------------------------------------------------------|---------------------------|
| Hair type:                                                                            | Curly                     |
| Hair texture:                                                                         | Fine                      |
| Description of hands and fingers:                                                     | Small hands, thin fingers |
| Any other defining traits such as breast cup, size shoe size, freckles, dimples, etc: | 34B, size 4 shoe          |
| Are you left handed or right handed?                                                  | Right handed              |