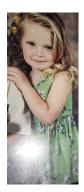

## **Physical Profile**

| Race:                                                                                 | White/ Caucasian                                     |
|---------------------------------------------------------------------------------------|------------------------------------------------------|
| Skin complexion:                                                                      | Fair                                                 |
| Face shape:                                                                           | oval                                                 |
| Nose shape defined by Wikipedia:                                                      | Greek - perfect straight nose                        |
| Eye shape:                                                                            | Round Almond                                         |
| Height in metres:                                                                     | 1.73                                                 |
| Weight in kilograms:                                                                  | 70                                                   |
| What is your usual or ideal weight?                                                   | 70kg.                                                |
| Build and body shape:                                                                 | Athletic                                             |
| Which body part is most sensitive to weight gain or loss?                             | Stomach                                              |
| Eye colour:                                                                           | Blue                                                 |
| Natural hair colour:                                                                  | Blonde                                               |
| Hair colour as a child:                                                               | Blonde                                               |
| Hair type:                                                                            | Curly                                                |
| Hair texture:                                                                         | Thick                                                |
| Description of hands and fingers:                                                     | Medium sized hands with proportionate fingers.       |
| Any other defining traits such as breast cup, size shoe size, freckles, dimples, etc: | 34 B great cup, size 6 shoe, light freckles, dimples |
| Cup size:                                                                             | Margot Robbie                                        |
| Are you left handed or right handed?                                                  | Right handed                                         |