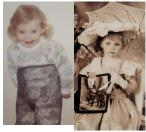

## **Physical Profile**

| Race:                                                                                 | White/ Caucasian                                     |
|---------------------------------------------------------------------------------------|------------------------------------------------------|
| Skin complexion:                                                                      | Fair                                                 |
| Face shape:                                                                           | oval                                                 |
| Nose shape defined by Wikipedia:                                                      | Greek - perfect straight nose                        |
| Eye shape:                                                                            | Round Almond                                         |
| Height in metres:                                                                     | 1.73                                                 |
| Weight in kilograms:                                                                  | 70                                                   |
| What is your usual or ideal weight?                                                   | 70kg.                                                |
| Build and body shape:                                                                 | Athletic                                             |
| Which body part is most sensitive to weight gain or loss?                             | Stomach                                              |
| Eye colour:                                                                           | Blue                                                 |
| Natural hair colour:                                                                  | Blonde                                               |
| Hair colour as a child:                                                               | Blonde                                               |
| Hair type:                                                                            | Curly                                                |
| Hair texture:                                                                         | Thick                                                |
| Description of hands and fingers:                                                     | Medium sized hands with proportionate fingers.       |
| Any other defining traits such as breast cup, size shoe size, freckles, dimples, etc: | 34 B great cup, size 6 shoe, light freckles, dimples |
| Cup size:                                                                             | Margot Robbie                                        |
| Are you left handed or right handed?                                                  | Right handed                                         |