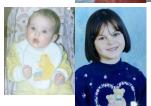

## Confirmation

| I have only made myself available as an egg donor with baby2mom:         | Yes  |
|--------------------------------------------------------------------------|------|
| Please advise any specific donation criteria other than those mentioned: | None |
| All information provided is correct and pictures                         | Yes  |