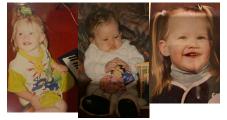

## **Physical Profile**

| Race: | White/ Caucasian |
|-------|------------------|
|       |                  |

|                                                                                       | 1                                                                      |
|---------------------------------------------------------------------------------------|------------------------------------------------------------------------|
| Skin complexion:                                                                      | Fair                                                                   |
| Nose shape defined by Wikipedia:                                                      | Snub                                                                   |
| Eye shape:                                                                            | Round Almond                                                           |
| Height in metres:                                                                     | 1.57                                                                   |
| Weight in kilograms:                                                                  | 47                                                                     |
| Build and body shape:                                                                 | Hourglass                                                              |
| Which body part is most sensitive to weight gain or loss?                             | I dont really gain weight                                              |
| Eye colour:                                                                           | Blue                                                                   |
| Natural hair colour:                                                                  | Blonde                                                                 |
| Hair colour as a child:                                                               | Blonde                                                                 |
| Hair type:                                                                            | Straight                                                               |
| Hair texture:                                                                         | Fine                                                                   |
| Description of hands and fingers:                                                     | Small dainty hand, fingers thin and average length                     |
| Any other defining traits such as breast cup, size shoe size, freckles, dimples, etc: | Small dimple on the left side, size 4 shoe, no freckles, A breast cup. |
| Cup size:                                                                             | Amanda Seyfried                                                        |
| Are you left handed or right handed?                                                  | Right handed                                                           |