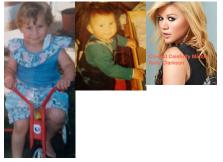

# A - AV 1936, Bloemfontein

| Availability status:                | Available now in Bloemfontein, other regions - travel costs.                                                                                                                                                                                                                           |
|-------------------------------------|----------------------------------------------------------------------------------------------------------------------------------------------------------------------------------------------------------------------------------------------------------------------------------------|
| Race:                               | White                                                                                                                                                                                                                                                                                  |
| Age:                                | 34                                                                                                                                                                                                                                                                                     |
| Hair colour:                        | Soft curly brown hair                                                                                                                                                                                                                                                                  |
| Eye colour:                         | Blue eyes                                                                                                                                                                                                                                                                              |
| Has children:                       | No                                                                                                                                                                                                                                                                                     |
| Proven donor:                       | Yes                                                                                                                                                                                                                                                                                    |
| Post matric studies:                | Yes                                                                                                                                                                                                                                                                                    |
| Other physical information:         | 1.75m., 85kg., fair skin complexion, size 8 shoe, 36D cup.                                                                                                                                                                                                                             |
| Face shape:                         | Oval                                                                                                                                                                                                                                                                                   |
| Other personal information:         | South African nationality, A+blood group/ Candidate is a forensics student. She is a bubbly outgoing happy caring person who excelled at sports at school. Non-smoker. Reason for donating: I have done it once before and just being able to help someone is more than enough for me. |
| Reproduction history:               | No children and good quality eggs in previous donation resulting in pregnancy.                                                                                                                                                                                                         |
| Views on religion and spirituality: | Protestant (N.G)                                                                                                                                                                                                                                                                       |

| Hair colour as a child:                                                               | Light brown               |
|---------------------------------------------------------------------------------------|---------------------------|
| Hair type:                                                                            | Curly                     |
| Hair texture:                                                                         | Fine                      |
| Any other defining traits such as breast cup, size shoe size, freckles, dimples, etc: | Size 8 shoe, 36C bra size |
| Cup size:                                                                             | Kelly Clarkson            |
| Are you left handed or right handed?                                                  | Right handed              |