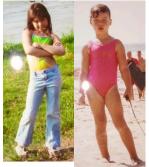

# **Physical Profile**

| Race:                                                                                 | White/ Caucasian                                     |
|---------------------------------------------------------------------------------------|------------------------------------------------------|
| Skin complexion:                                                                      | Tanned                                               |
| Face shape:                                                                           | Oval                                                 |
| Nose shape defined by Wikipedia:                                                      | Greek - perfect straight nose                        |
| Eye shape:                                                                            | Asian                                                |
| Height in metres:                                                                     | 1.76                                                 |
| Weight in kilograms:                                                                  | 60                                                   |
| What is your usual or ideal weight?                                                   | 60                                                   |
| Build and body shape:                                                                 | Sport, gym body                                      |
| Which body part is most sensitive to weight gain or loss?                             | My bumttocks                                         |
| Eye colour:                                                                           | Green                                                |
| Natural hair colour:                                                                  | Brown                                                |
| Hair colour as a child:                                                               | Brown                                                |
| Hair type:                                                                            | Wavy                                                 |
| Hair texture:                                                                         | medium                                               |
| Description of hands and fingers:                                                     | Thin and straight                                    |
| Any other defining traits such as breast cup, size shoe size, freckles, dimples, etc: | Some freckles of laughter, dimples on my right side. |
| Cup size:                                                                             | 34A                                                  |
| Shoe size:                                                                            | 7                                                    |
| Are you left handed or right handed?                                                  | Right handed                                         |
| With which celebrity do you most resemble - physically?                               | Selena Gomez                                         |